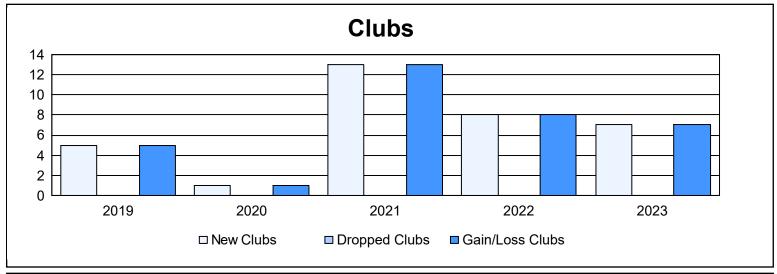

District 404 B3 As of June 2023 Cumulative

| Year      | New<br>Clubs | Dropped<br>Clubs | Gain/<br>Loss<br>Clubs | New<br>Members | Charter<br>Members | Reinstate<br>Members | Transfer<br>Members | Total<br>Member<br>Added | Total<br>Members<br>Dropped | Gain/<br>Loss<br>Members |
|-----------|--------------|------------------|------------------------|----------------|--------------------|----------------------|---------------------|--------------------------|-----------------------------|--------------------------|
| 2018-2019 | 5            | 0                | 5                      | 97             | 120                | 4                    | 1                   | 222                      | 81                          | 141                      |
| 2019-2020 | 1            | 0                | 1                      | 148            | 29                 | 0                    | 1                   | 178                      | 152                         | 26                       |
| 2020-2021 | 13           | 0                | 13                     | 271            | 295                | 11                   | 13                  | 590                      | 214                         | 376                      |
| 2021-2022 | 8            | 0                | 8                      | 250            | 189                | 1                    | 2                   | 442                      | 250                         | 192                      |
| 2022-2023 | 7            | 0                | 7                      | 203            | 180                | 12                   | 12                  | 407                      | 285                         | 122                      |
| Average   | 7            | 0                | 7                      | 194            | 163                | 6                    | 6                   | 368                      | 196                         | 171                      |