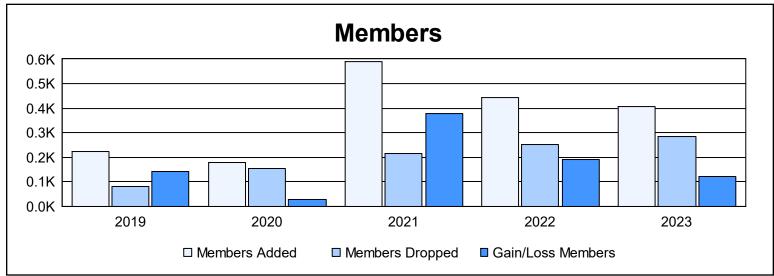

District 404 B3 As of June 2023 Cumulative

| Year      | New<br>Clubs | Dropped<br>Clubs | Gain/<br>Loss<br>Clubs | New<br>Members | Charter<br>Members | Reinstate<br>Members | Transfer<br>Members | Total<br>Member<br>Added | Total<br>Members<br>Dropped | Gain/<br>Loss<br>Members |
|-----------|--------------|------------------|------------------------|----------------|--------------------|----------------------|---------------------|--------------------------|-----------------------------|--------------------------|
| 2018-2019 | 5            | 0                | 5                      | 97             | 120                | 4                    | 1                   | 222                      | 81                          | 141                      |
| 2019-2020 | 1            | 0                | 1                      | 148            | 29                 | 0                    | 1                   | 178                      | 152                         | 26                       |
| 2020-2021 | 13           | 0                | 13                     | 271            | 295                | 11                   | 13                  | 590                      | 214                         | 376                      |
| 2021-2022 | 8            | 0                | 8                      | 250            | 189                | 1                    | 2                   | 442                      | 250                         | 192                      |
| 2022-2023 | 7            | 0                | 7                      | 203            | 180                | 12                   | 12                  | 407                      | 285                         | 122                      |
| Average   | 7            | 0                | 7                      | 194            | 163                | 6                    | 6                   | 368                      | 196                         | 171                      |